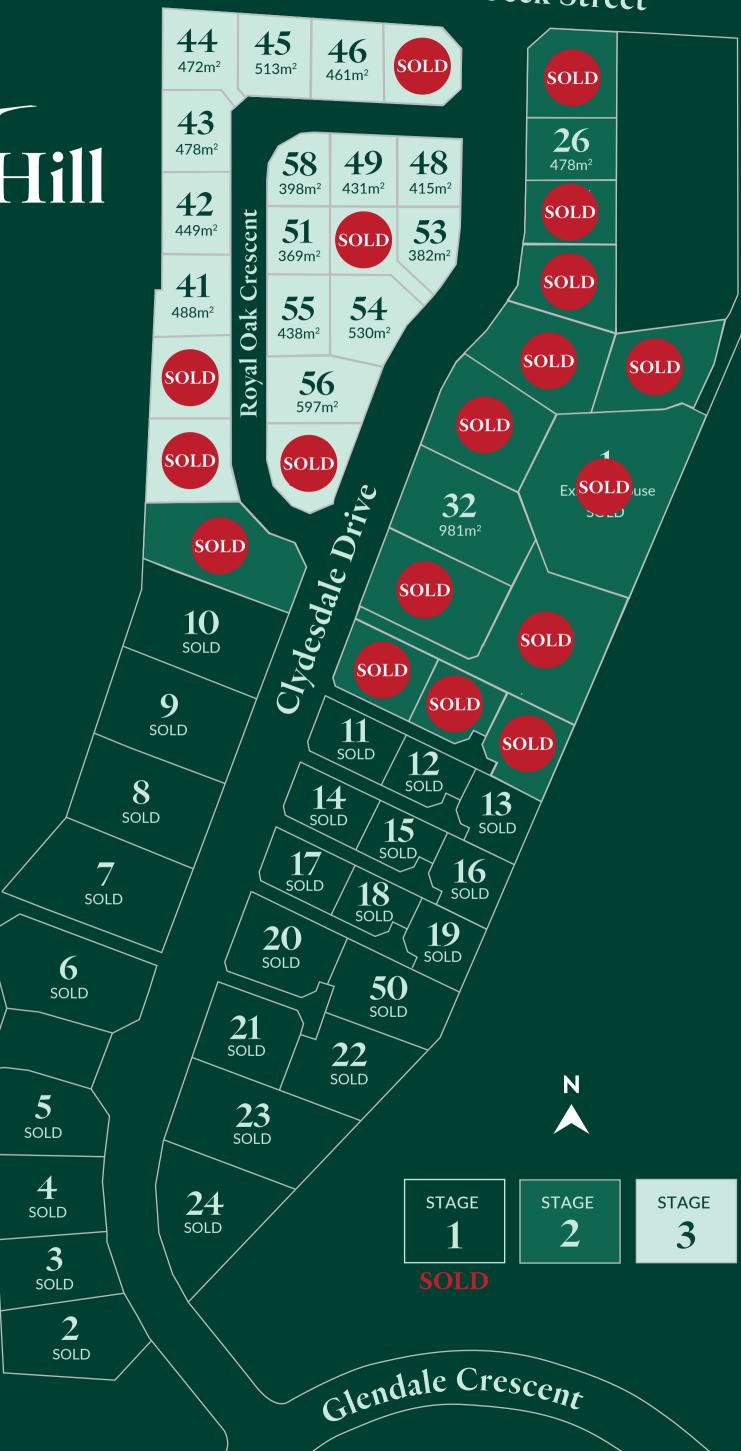

## Holmes Hill Estate

After unprecedented demand on Stage 1 and 2, we are excited to announce that 19 new sections will soon be on the market at Holmes Hill Estate. With great views of the Kakanui Ranges and the South Hill shops within walking distance, the appeal of these sections is clear. A property at Holmes Hill Estate offers more than just a new home, it offers a lifestyle.

The fully serviced lots range from smaller and low maintenance to generous, family-worthy sections. At Holmes Hill Estate we have something to suit everyone.

Buy in confidence from the same local team who developed the popular Waiareka Park subdivision.